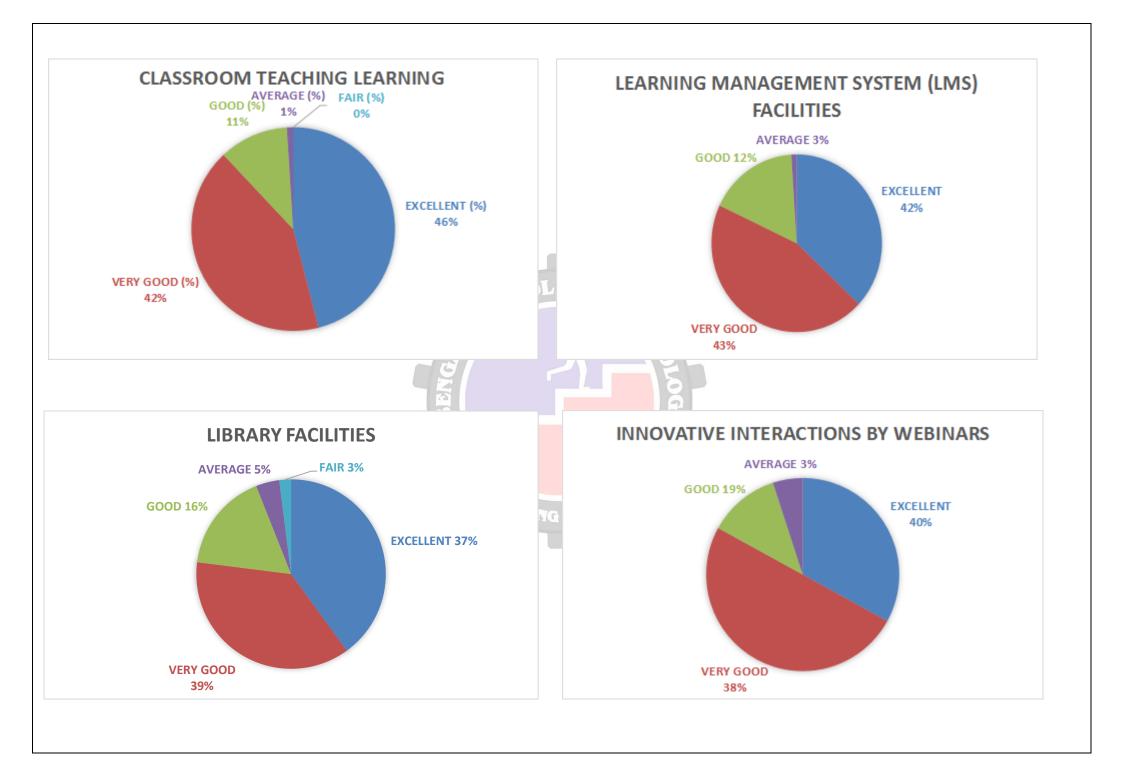

# **BENGAL SCHOOL OF TECHNOLOGY**

## STUDENT SATISFACTION SURVEY ANALYSIS

## **B.PHARM 1<sup>st</sup> YEAR**

### TOTAL NO. OF STUDENTS: 100

#### TOTAL NUMBER OF RESPONSE: 100

### SESSION: 2021-2022

| Sl. No. | NAME OF THE FACILITY                                                                                    | EXCELLENT | VERY<br>GOOD | GOOD | AVERAGE | FAIR | -         |
|---------|---------------------------------------------------------------------------------------------------------|-----------|--------------|------|---------|------|-----------|
|         |                                                                                                         | (%)       | (%)          | (%)  | (%)     | (%)  | REMARKS   |
| 1       | Classroom Teaching Learning                                                                             | 45        | 41           | 13   | 1       | -    | EXCELLENT |
| 2       | Learning Management System (LMS) facilities- ZOOM, Olympus Great Learning<br>Platform (DURING PANDEMIC) | 40        | 36           | 21   | 2       | 1    | EXCELLENT |
| 3       | Library facilities                                                                                      | 59        | 25           | 13   | 2       | 1    | EXCELLENT |
| 4       | Innovative Interactions by Webinars                                                                     | 42        | 40           | 15   | 3       | -    | EXCELLENT |
| 5       | Continuous Assessment                                                                                   | 40        | 41           | 15   | 3       | 1    | EXCELLENT |
| 6       | Laboratory Facilities                                                                                   | 49        | 39           | 10   | 1       | 1    | EXCELLENT |
| 7       | Classroom, Auditorium, language lab facilities                                                          | 55 55     | 39           | 6    | -       | -    | EXCELLENT |
| 8       | Feedback system                                                                                         | 50        | 32           | 17   | 1       | -    | EXCELLENT |
| 9       | Mentoring system                                                                                        | 61        | 22           | 14   | 3       | -    | EXCELLENT |