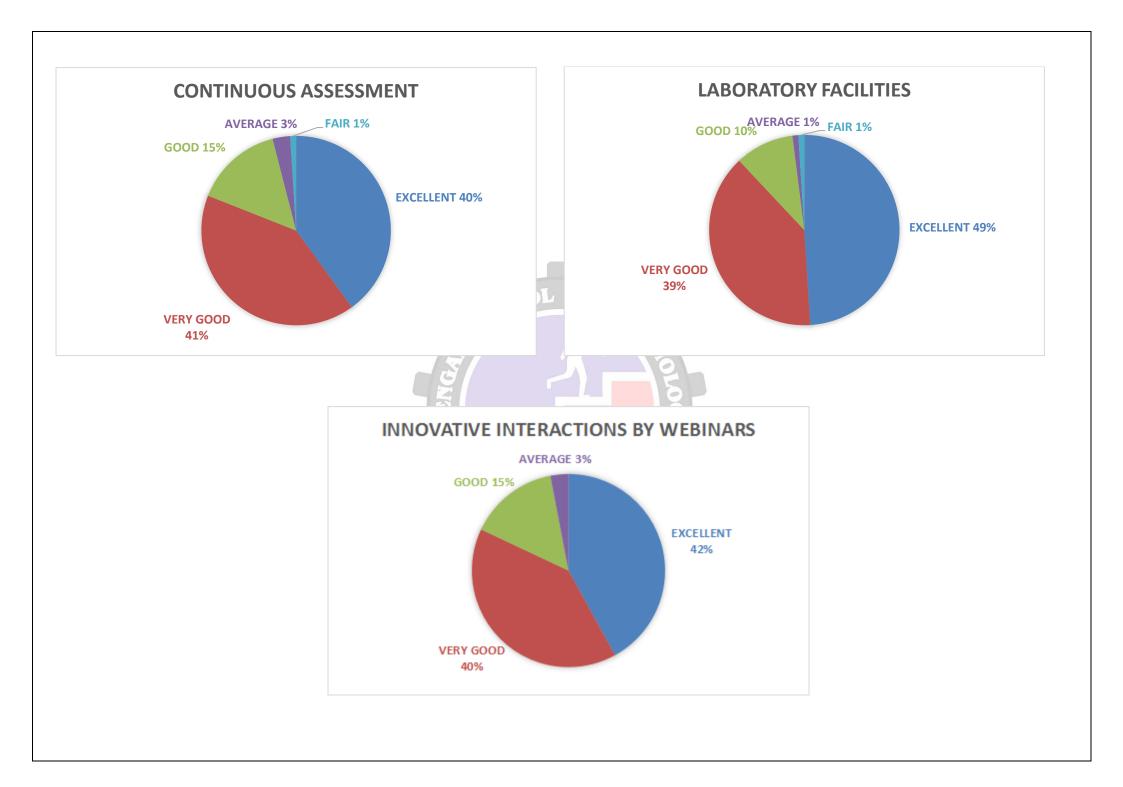

### SESSION: 2021-2022

| Sl. No. | NAME OF THE FACILITY                                                                                    | EXCELLENT | VERY<br>GOOD | GOOD | AVERAGE | FAIR | -         |
|---------|---------------------------------------------------------------------------------------------------------|-----------|--------------|------|---------|------|-----------|
|         |                                                                                                         | (%)       | (%)          | (%)  | (%)     | (%)  | REMARKS   |
| 1       | Classroom Teaching Learning                                                                             | 45        | 41           | 13   | 1       | -    | EXCELLENT |
| 2       | Learning Management System (LMS) facilities- ZOOM, Olympus Great Learning<br>Platform (DURING PANDEMIC) | 40        | 36           | 21   | 2       | 1    | EXCELLENT |
| 3       | Library facilities                                                                                      | 59        | 25           | 13   | 2       | 1    | EXCELLENT |
| 4       | Innovative Interactions by Webinars                                                                     | 42        | 40           | 15   | 3       | -    | EXCELLENT |
| 5       | Continuous Assessment                                                                                   | 40        | 41           | 15   | 3       | 1    | EXCELLENT |
| 6       | Laboratory Facilities                                                                                   | 49        | 39           | 10   | 1       | 1    | EXCELLENT |
| 7       | Classroom, Auditorium, language lab facilities                                                          | 55 55     | 39           | 6    | -       | -    | EXCELLENT |
| 8       | Feedback system                                                                                         | 50        | 32           | 17   | 1       | -    | EXCELLENT |
| 9       | Mentoring system                                                                                        | 61        | 22           | 14   | 3       | -    | EXCELLENT |