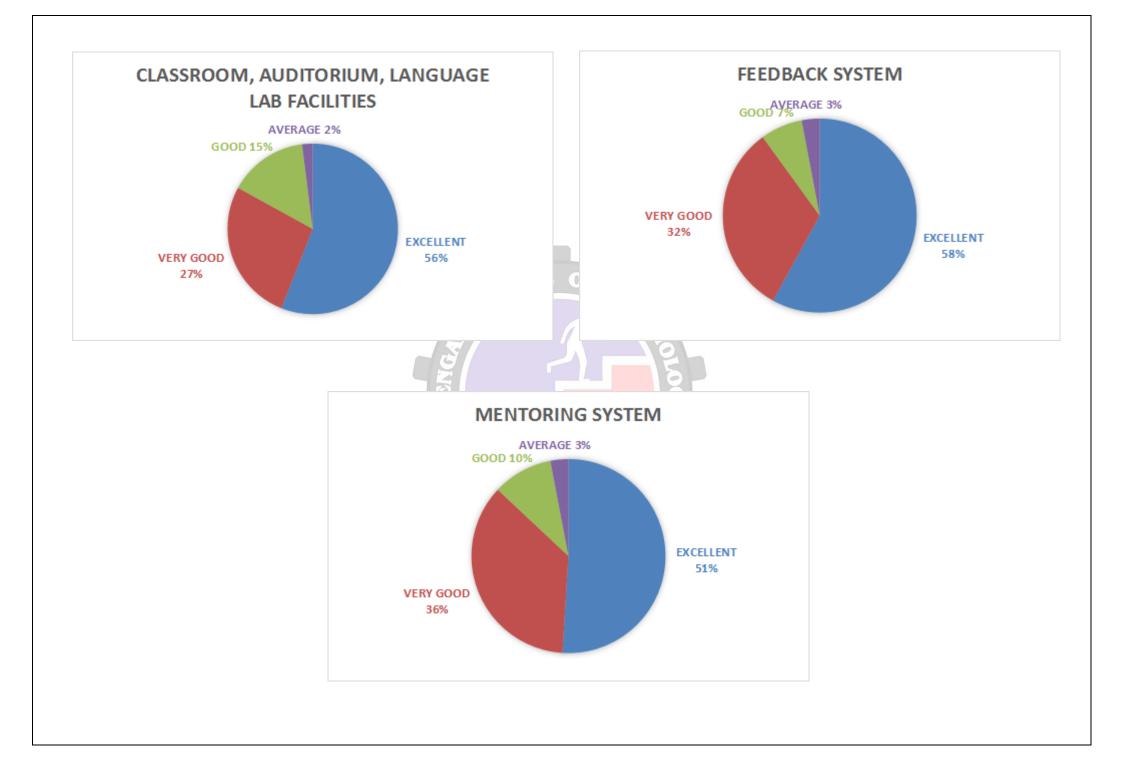

### SESSION: 2021-2022

| Sl. No. | NAME OF THE FACILITY                                                                                    | EXCELLENT | VERY<br>GOOD | GOOD | AVERAGE | FAIR | -         |
|---------|---------------------------------------------------------------------------------------------------------|-----------|--------------|------|---------|------|-----------|
|         |                                                                                                         | (%)       | (%)          | (%)  | (%)     | (%)  | REMARKS   |
| 1       | Classroom Teaching Learning                                                                             | 45        | 41           | 13   | 1       | -    | EXCELLENT |
| 2       | Learning Management System (LMS) facilities- ZOOM, Olympus Great Learning<br>Platform (DURING PANDEMIC) | 40        | 36           | 21   | 2       | 1    | EXCELLENT |
| 3       | Library facilities                                                                                      | 59        | 25           | 13   | 2       | 1    | EXCELLENT |
| 4       | Innovative Interactions by Webinars                                                                     | 42        | 40           | 15   | 3       | -    | EXCELLENT |
| 5       | Continuous Assessment                                                                                   | 40        | 41           | 15   | 3       | 1    | EXCELLENT |
| 6       | Laboratory Facilities                                                                                   | 49        | 39           | 10   | 1       | 1    | EXCELLENT |
| 7       | Classroom, Auditorium, language lab facilities                                                          | 55 55     | 39           | 6    | -       | -    | EXCELLENT |
| 8       | Feedback system                                                                                         | 50        | 32           | 17   | 1       | -    | EXCELLENT |
| 9       | Mentoring system                                                                                        | 61        | 22           | 14   | 3       | -    | EXCELLENT |