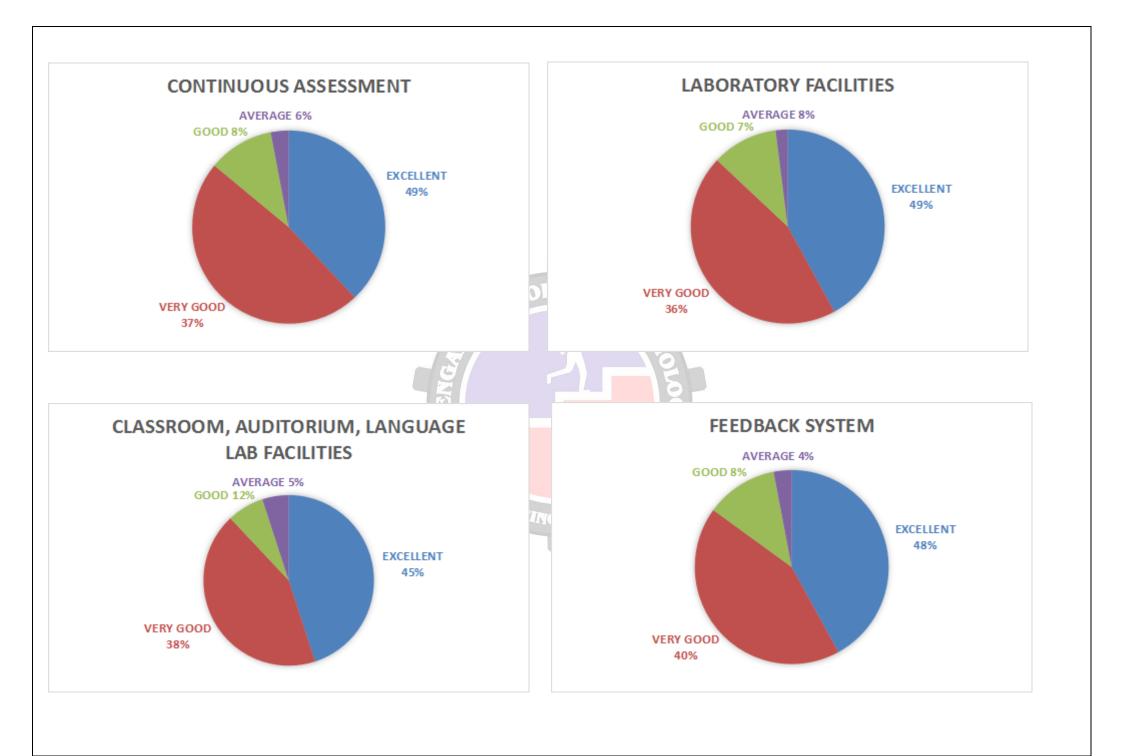

## STUDENT SATISFACTION SURVEY ANALYSIS B.PHARM 2<sup>ND</sup> YEAR

#### TOTAL NUMBER OF RESPONSE: 88 SESSION: 2021-2022

|            |                                                                                                         | PERCENTAGE OBTAINED |              |      |         |      |           |
|------------|---------------------------------------------------------------------------------------------------------|---------------------|--------------|------|---------|------|-----------|
| Sl.<br>No. | NAME OF THE FACILITY                                                                                    | EXCELLENT           | VERY<br>GOOD | GOOD | AVERAGE | FAIR |           |
|            |                                                                                                         | (%)                 | (%)          | (%)  | (%)     | (%)  | REMARKS   |
| 1          | Classroom Teaching Learning                                                                             | 60                  | 30           | 10   | -       | -    | EXCELLENT |
| 2          | Learning Management System (LMS) facilities- ZOOM, Olympus<br>Great Learning Platform (DURING PANDEMIC) | 49<br>L OF 75       | 33           | 14   | 4       | -    | EXCELLENT |
| 3          | Library facilities                                                                                      | 48                  | 35           | 11   | 5       | 1    | EXCELLENT |
| 4          | Innovative Interactions by Webinars                                                                     | 47                  | 35           | 17   | 1       | -    | EXCELLENT |
| 5          | Continuous Assessment                                                                                   | 55                  | 33           | 9    | 2       | 1    | EXCELLENT |
| 6          | Laboratory Facilities                                                                                   | 54                  | 33           | 11   | 2       | -    | EXCELLENT |
| 7          | Classroom, Auditorium, language lab facilities                                                          | 56                  | 27           | 15   | 2       | -    | EXCELLENT |
| 8          | Feedback system                                                                                         | 58                  | 32           | 7    | 3       | -    | EXCELLENT |
| 9          | Mentoring system                                                                                        | 51                  | 36           | 10   | 3       | -    | EXCELLENT |