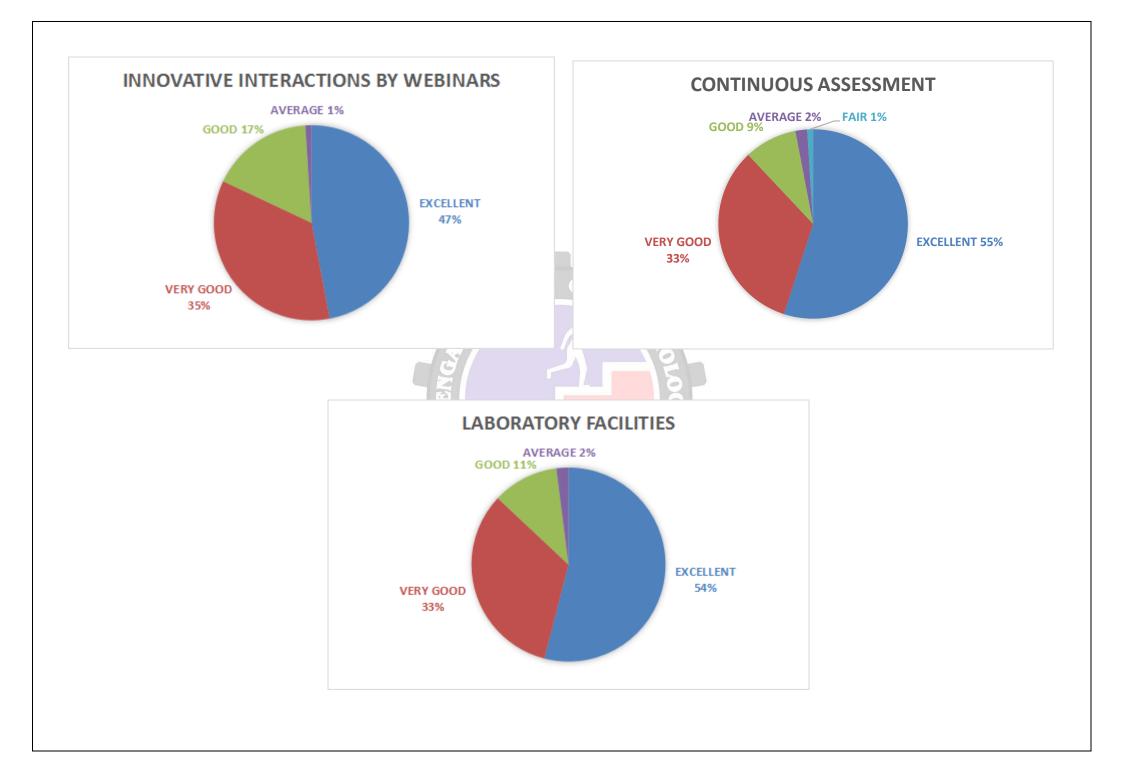

### SESSION: 2021-2022

| Sl. No. | NAME OF THE FACILITY                                                                                    | EXCELLENT | VERY<br>GOOD | GOOD | AVERAGE | FAIR | -         |
|---------|---------------------------------------------------------------------------------------------------------|-----------|--------------|------|---------|------|-----------|
|         |                                                                                                         | (%)       | (%)          | (%)  | (%)     | (%)  | REMARKS   |
| 1       | Classroom Teaching Learning                                                                             | 45        | 41           | 13   | 1       | -    | EXCELLENT |
| 2       | Learning Management System (LMS) facilities- ZOOM, Olympus Great Learning<br>Platform (DURING PANDEMIC) | 40        | 36           | 21   | 2       | 1    | EXCELLENT |
| 3       | Library facilities                                                                                      | 59        | 25           | 13   | 2       | 1    | EXCELLENT |
| 4       | Innovative Interactions by Webinars                                                                     | 42        | 40           | 15   | 3       | -    | EXCELLENT |
| 5       | Continuous Assessment                                                                                   | 40        | 41           | 15   | 3       | 1    | EXCELLENT |
| 6       | Laboratory Facilities                                                                                   | 49        | 39           | 10   | 1       | 1    | EXCELLENT |
| 7       | Classroom, Auditorium, language lab facilities                                                          | 55 55     | 39           | 6    | -       | -    | EXCELLENT |
| 8       | Feedback system                                                                                         | 50        | 32           | 17   | 1       | -    | EXCELLENT |
| 9       | Mentoring system                                                                                        | 61        | 22           | 14   | 3       | -    | EXCELLENT |