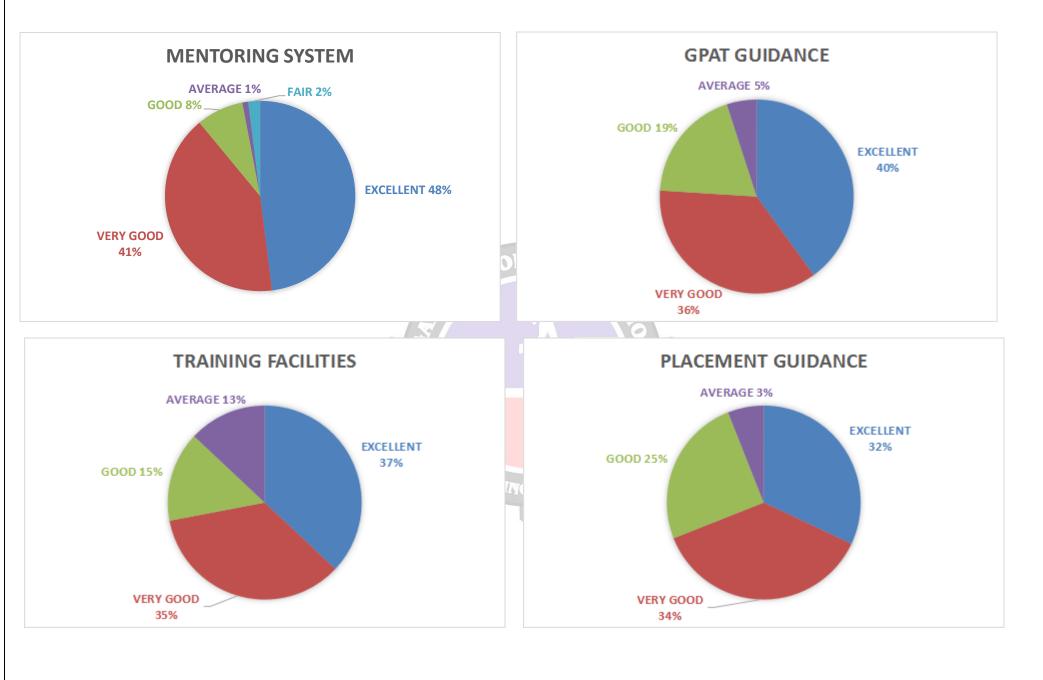

## **BENGAL SCHOOL OF TECHNOLOGY** STUDENT SATISFACTION SURVEY ANALYSIS B.PHARM 3<sup>RD</sup> YEAR

#### TOTAL NO. OF STUDENTS: 101 TOTAL NUMBER OF RESPONSE: 86 SESSION: 2021-2022

| Sl. No. | NAME OF THE FACILITY                                                                                    | EXCELLENT | VERY<br>GOOD | GOOD | AVERAGE | FAIR | -         |
|---------|---------------------------------------------------------------------------------------------------------|-----------|--------------|------|---------|------|-----------|
|         |                                                                                                         | (%)       | (%)          | (%)  | (%)     | (%)  | REMARKS   |
| 1       | Classroom Teaching Learning                                                                             | 43        | 45           | 12   | -       | -    | VERY GOOD |
| 2       | Learning Management System (LMS) facilities- ZOOM, Olympus Great Learning Platform<br>(DURING PANDEMIC) | 37        | 45           | 17   | 1       | -    | VERY GOOD |
| 3       | Library facilities                                                                                      | 40        | 37           | 17   | 4       | 2    | EXCELLENT |
| 4       | Innovative Interactions by Webinars                                                                     | 33        | 50           | 12   | 5       | -    | VERY GOOD |
| 5       | Continuous Assessment                                                                                   | 38        | 48           | 11   | 3       | -    | VERY GOOD |
| 6       | Laboratory Facilities                                                                                   | 42        | 45           | 11   | 2       | -    | VERY GOOD |
| 7       | Classroom, Auditorium, language lab facilities                                                          | 45        | 43           | 7    | 5       | -    | EXCELLENT |
| 8       | Feedback system                                                                                         | 42        | 43           | 12   | 3       | -    | VERY GOOD |
| 9       | Mentoring system                                                                                        | 48        | 41           | 8    | 1       | 2    | EXCELLENT |
| 10      | GPAT guidance                                                                                           | G KNOTLE  | 36           | 19   | 5       | -    | EXCELLENT |
| 11      | Training facilities                                                                                     | 37        | 35           | 15   | 13      | -    | EXCELLENT |
| 12      | Placement guidance                                                                                      | 32        | 37           | 25   | 6       | -    | VERY GOOD |