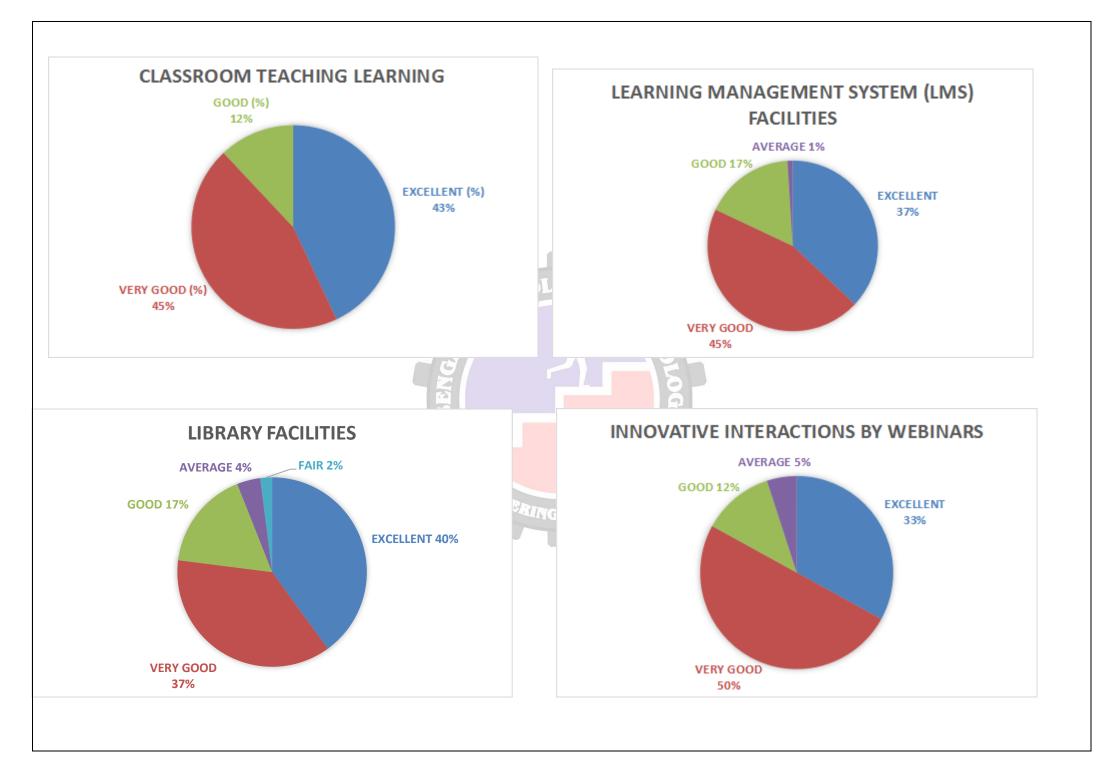

#### TOTAL NUMBER OF RESPONSE: 88 SESSION: 2021-2022

|            |                                                                                                         | PERCENTAGE OBTAINED |              |      |         |      |           |
|------------|---------------------------------------------------------------------------------------------------------|---------------------|--------------|------|---------|------|-----------|
| Sl.<br>No. | NAME OF THE FACILITY                                                                                    | EXCELLENT           | VERY<br>GOOD | GOOD | AVERAGE | FAIR |           |
|            |                                                                                                         | (%)                 | (%)          | (%)  | (%)     | (%)  | REMARKS   |
| 1          | Classroom Teaching Learning                                                                             | 60                  | 30           | 10   | -       | -    | EXCELLENT |
| 2          | Learning Management System (LMS) facilities- ZOOM, Olympus<br>Great Learning Platform (DURING PANDEMIC) | 49<br>L OF 75       | 33           | 14   | 4       | -    | EXCELLENT |
| 3          | Library facilities                                                                                      | 48                  | 35           | 11   | 5       | 1    | EXCELLENT |
| 4          | Innovative Interactions by Webinars                                                                     | 47                  | 35           | 17   | 1       | -    | EXCELLENT |
| 5          | Continuous Assessment                                                                                   | 55                  | 33           | 9    | 2       | 1    | EXCELLENT |
| 6          | Laboratory Facilities                                                                                   | 54                  | 33           | 11   | 2       | -    | EXCELLENT |
| 7          | Classroom, Auditorium, language lab facilities                                                          | 56                  | 27           | 15   | 2       | -    | EXCELLENT |
| 8          | Feedback system                                                                                         | 58                  | 32           | 7    | 3       | -    | EXCELLENT |
| 9          | Mentoring system                                                                                        | 51                  | 36           | 10   | 3       | -    | EXCELLENT |