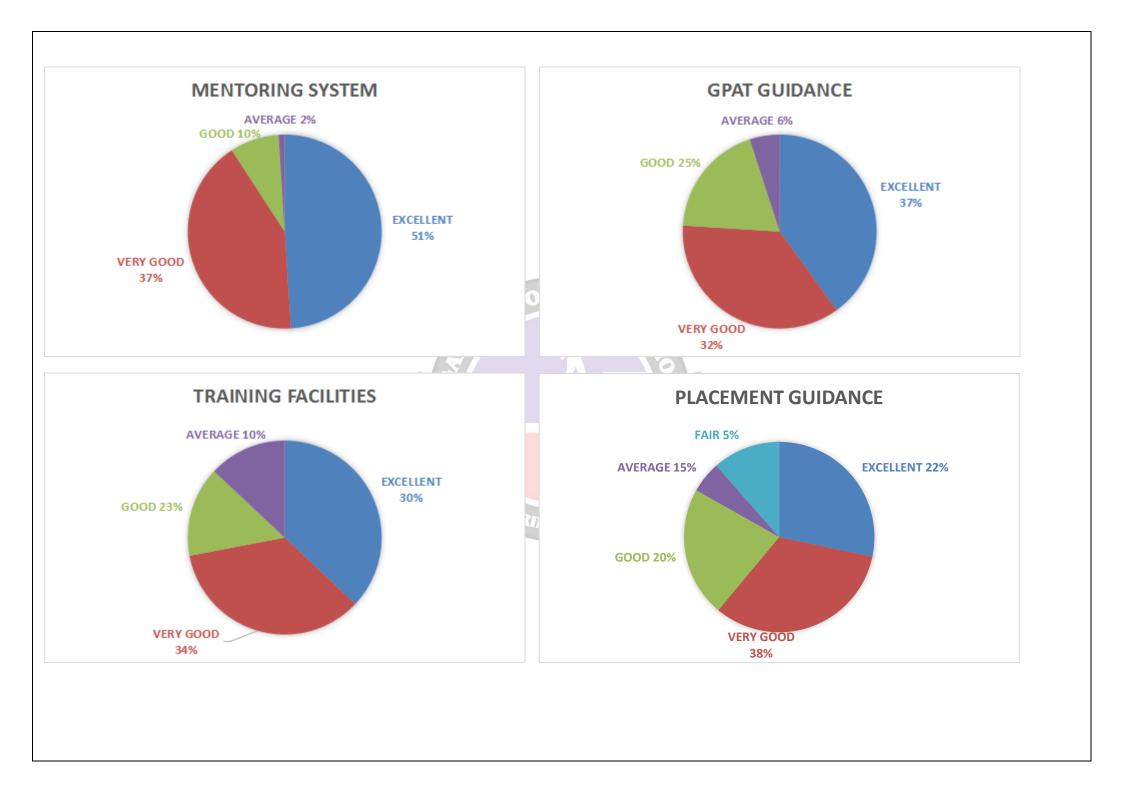

**BENGAL SCHOOL OF TECHNOLOGY** STUDENT SATISFACTION SURVEY ANALYSIS

TOTAL NO. OF STUDENTS: 113 TOTAL NUMBER OF RESPONSE: 82

# **B.PHARM 4<sup>th</sup> YEAR**

### SESSION: 2021-2022

|         | NAME OF THE FACILITY                                                                                    |           |              |      |         |      |           |
|---------|---------------------------------------------------------------------------------------------------------|-----------|--------------|------|---------|------|-----------|
| Sl. No. |                                                                                                         | EXCELLENT | VERY<br>GOOD | GOOD | AVERAGE | FAIR | -         |
|         |                                                                                                         | (%)       | (%)          | (%)  | (%)     | (%)  | REMARKS   |
| 1       | Classroom Teaching Learning                                                                             | 46        | 42           | 11   | 1       | -    | EXCELLENT |
| 2       | Learning Management System (LMS) facilities- ZOOM, Olympus Great Learning<br>Platform (DURING PANDEMIC) | 42        | 43           | 12   | 3       | -    | VERY GOOD |
| 3       | Library facilities                                                                                      | 0137      | 39           | 16   | 5       | 3    | VERY GOOD |
| 4       | Innovative Interactions by Webinars                                                                     | 40 00     | 38           | 19   | 3       | -    | EXCELLENT |
| 5       | Continuous Assessment                                                                                   | 49        | 37           | 8    | 6       | -    | EXCELLENT |
| 6       | Laboratory Facilities                                                                                   | 49        | 5 36         | 7    | 8       | -    | EXCELLENT |
| 7       | Classroom, Auditorium, language lab facilities                                                          | 45        | 2 38         | 12   | 5       | -    | EXCELLENT |
| 8       | Feedback system                                                                                         | 48        | 40           | 8    | 4       | -    | EXCELLENT |
| 9       | Mentoring system                                                                                        | 51        | 37           | 10   | 2       | -    | EXCELLENT |
| 10      | GPAT guidance                                                                                           | 37 EDS    | 32           | 25   | 6       | -    | EXCELLENT |
| 11      | Training facilities                                                                                     | 30        | 34           | 23   | 10      | 3    | VERY GOOD |
| 12      | Placement guidance                                                                                      | 22        | 38           | 20   | 15      | 5    | VERY GOOD |