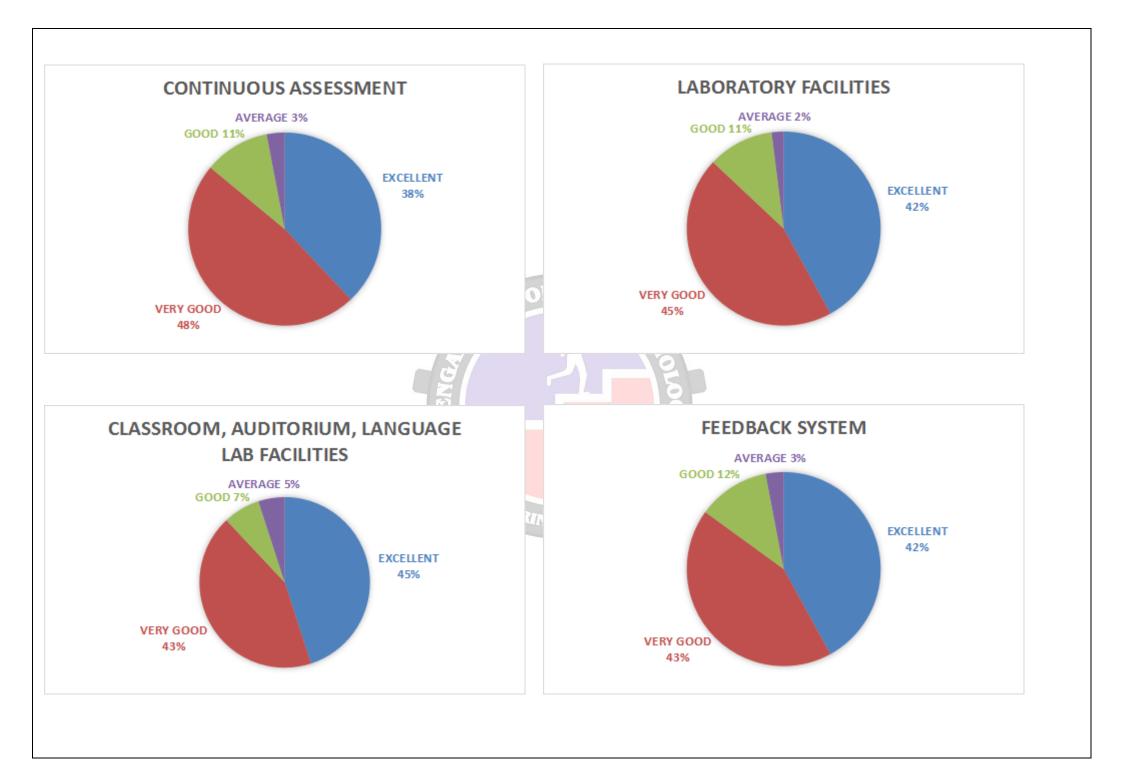

#### TOTAL NUMBER OF RESPONSE: 88 SESSION: 2021-2022

|            |                                                                                                         | PERCENTAGE OBTAINED |              |      |         |      |           |
|------------|---------------------------------------------------------------------------------------------------------|---------------------|--------------|------|---------|------|-----------|
| Sl.<br>No. | NAME OF THE FACILITY                                                                                    | EXCELLENT           | VERY<br>GOOD | GOOD | AVERAGE | FAIR |           |
|            |                                                                                                         | (%)                 | (%)          | (%)  | (%)     | (%)  | REMARKS   |
| 1          | Classroom Teaching Learning                                                                             | 60                  | 30           | 10   | -       | -    | EXCELLENT |
| 2          | Learning Management System (LMS) facilities- ZOOM, Olympus<br>Great Learning Platform (DURING PANDEMIC) | 49<br>L OF 75       | 33           | 14   | 4       | -    | EXCELLENT |
| 3          | Library facilities                                                                                      | 48                  | 35           | 11   | 5       | 1    | EXCELLENT |
| 4          | Innovative Interactions by Webinars                                                                     | 47                  | 35           | 17   | 1       | -    | EXCELLENT |
| 5          | Continuous Assessment                                                                                   | 55                  | 33           | 9    | 2       | 1    | EXCELLENT |
| 6          | Laboratory Facilities                                                                                   | 54                  | 33           | 11   | 2       | -    | EXCELLENT |
| 7          | Classroom, Auditorium, language lab facilities                                                          | 56                  | 27           | 15   | 2       | -    | EXCELLENT |
| 8          | Feedback system                                                                                         | 58                  | 32           | 7    | 3       | -    | EXCELLENT |
| 9          | Mentoring system                                                                                        | 51                  | 36           | 10   | 3       | -    | EXCELLENT |