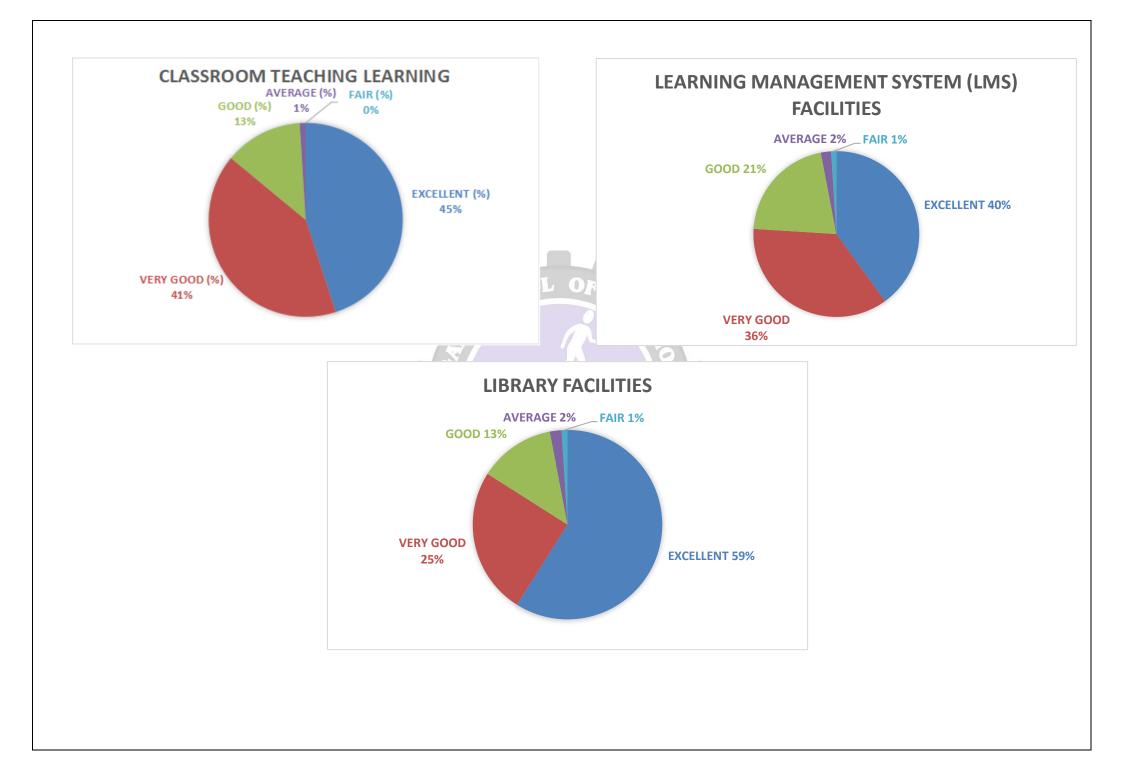

### SESSION: 2021-2022

| Sl. No. | NAME OF THE FACILITY                                                                                    | EXCELLENT | VERY<br>GOOD | GOOD | AVERAGE | FAIR | -         |
|---------|---------------------------------------------------------------------------------------------------------|-----------|--------------|------|---------|------|-----------|
|         |                                                                                                         | (%)       | (%)          | (%)  | (%)     | (%)  | REMARKS   |
| 1       | Classroom Teaching Learning                                                                             | 45        | 41           | 13   | 1       | -    | EXCELLENT |
| 2       | Learning Management System (LMS) facilities- ZOOM, Olympus Great Learning<br>Platform (DURING PANDEMIC) | 40        | 36           | 21   | 2       | 1    | EXCELLENT |
| 3       | Library facilities                                                                                      | 59        | 25           | 13   | 2       | 1    | EXCELLENT |
| 4       | Innovative Interactions by Webinars                                                                     | 42        | 40           | 15   | 3       | -    | EXCELLENT |
| 5       | Continuous Assessment                                                                                   | 40        | 41           | 15   | 3       | 1    | EXCELLENT |
| 6       | Laboratory Facilities                                                                                   | 49        | 39           | 10   | 1       | 1    | EXCELLENT |
| 7       | Classroom, Auditorium, language lab facilities                                                          | 55 55     | 39           | 6    | -       | -    | EXCELLENT |
| 8       | Feedback system                                                                                         | 50        | 32           | 17   | 1       | -    | EXCELLENT |
| 9       | Mentoring system                                                                                        | 61        | 22           | 14   | 3       | -    | EXCELLENT |