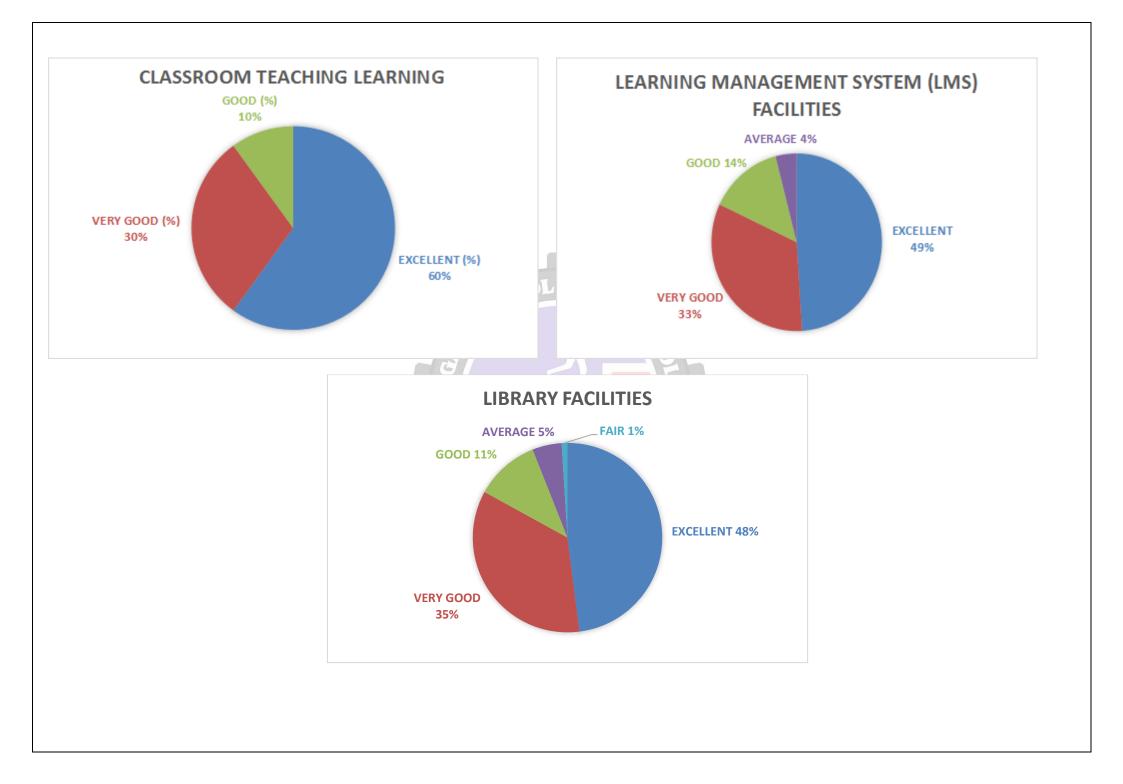

#### TOTAL NUMBER OF RESPONSE: 88 SESSION: 2021-2022

|            |                                                                                                         | PERCENTAGE OBTAINED |              |      |         |      |           |
|------------|---------------------------------------------------------------------------------------------------------|---------------------|--------------|------|---------|------|-----------|
| Sl.<br>No. | NAME OF THE FACILITY                                                                                    | EXCELLENT           | VERY<br>GOOD | GOOD | AVERAGE | FAIR |           |
|            |                                                                                                         | (%)                 | (%)          | (%)  | (%)     | (%)  | REMARKS   |
| 1          | Classroom Teaching Learning                                                                             | 60                  | 30           | 10   | -       | -    | EXCELLENT |
| 2          | Learning Management System (LMS) facilities- ZOOM, Olympus<br>Great Learning Platform (DURING PANDEMIC) | 49<br>L OF 75       | 33           | 14   | 4       | -    | EXCELLENT |
| 3          | Library facilities                                                                                      | 48                  | 35           | 11   | 5       | 1    | EXCELLENT |
| 4          | Innovative Interactions by Webinars                                                                     | 47                  | 35           | 17   | 1       | -    | EXCELLENT |
| 5          | Continuous Assessment                                                                                   | 55                  | 33           | 9    | 2       | 1    | EXCELLENT |
| 6          | Laboratory Facilities                                                                                   | 54                  | 33           | 11   | 2       | -    | EXCELLENT |
| 7          | Classroom, Auditorium, language lab facilities                                                          | 56                  | 27           | 15   | 2       | -    | EXCELLENT |
| 8          | Feedback system                                                                                         | 58                  | 32           | 7    | 3       | -    | EXCELLENT |
| 9          | Mentoring system                                                                                        | 51                  | 36           | 10   | 3       | -    | EXCELLENT |