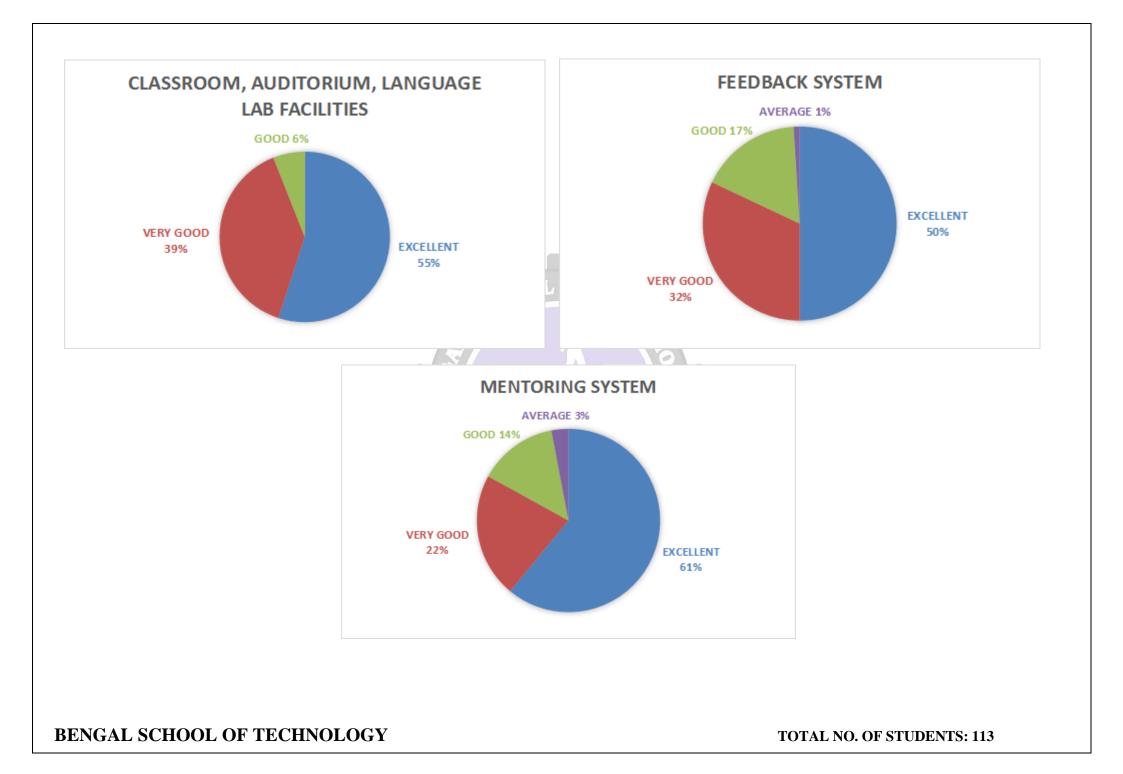

### SESSION: 2021-2022

| Sl. No. | NAME OF THE FACILITY                                                                                    | EXCELLENT | VERY<br>GOOD | GOOD | AVERAGE | FAIR | -         |
|---------|---------------------------------------------------------------------------------------------------------|-----------|--------------|------|---------|------|-----------|
|         |                                                                                                         | (%)       | (%)          | (%)  | (%)     | (%)  | REMARKS   |
| 1       | Classroom Teaching Learning                                                                             | 45        | 41           | 13   | 1       | -    | EXCELLENT |
| 2       | Learning Management System (LMS) facilities- ZOOM, Olympus Great Learning<br>Platform (DURING PANDEMIC) | 40        | 36           | 21   | 2       | 1    | EXCELLENT |
| 3       | Library facilities                                                                                      | 59        | 25           | 13   | 2       | 1    | EXCELLENT |
| 4       | Innovative Interactions by Webinars                                                                     | 42        | 40           | 15   | 3       | -    | EXCELLENT |
| 5       | Continuous Assessment                                                                                   | 40        | 41           | 15   | 3       | 1    | EXCELLENT |
| 6       | Laboratory Facilities                                                                                   | 49        | 39           | 10   | 1       | 1    | EXCELLENT |
| 7       | Classroom, Auditorium, language lab facilities                                                          | 55 55     | 39           | 6    | -       | -    | EXCELLENT |
| 8       | Feedback system                                                                                         | 50        | 32           | 17   | 1       | -    | EXCELLENT |
| 9       | Mentoring system                                                                                        | 61        | 22           | 14   | 3       | -    | EXCELLENT |